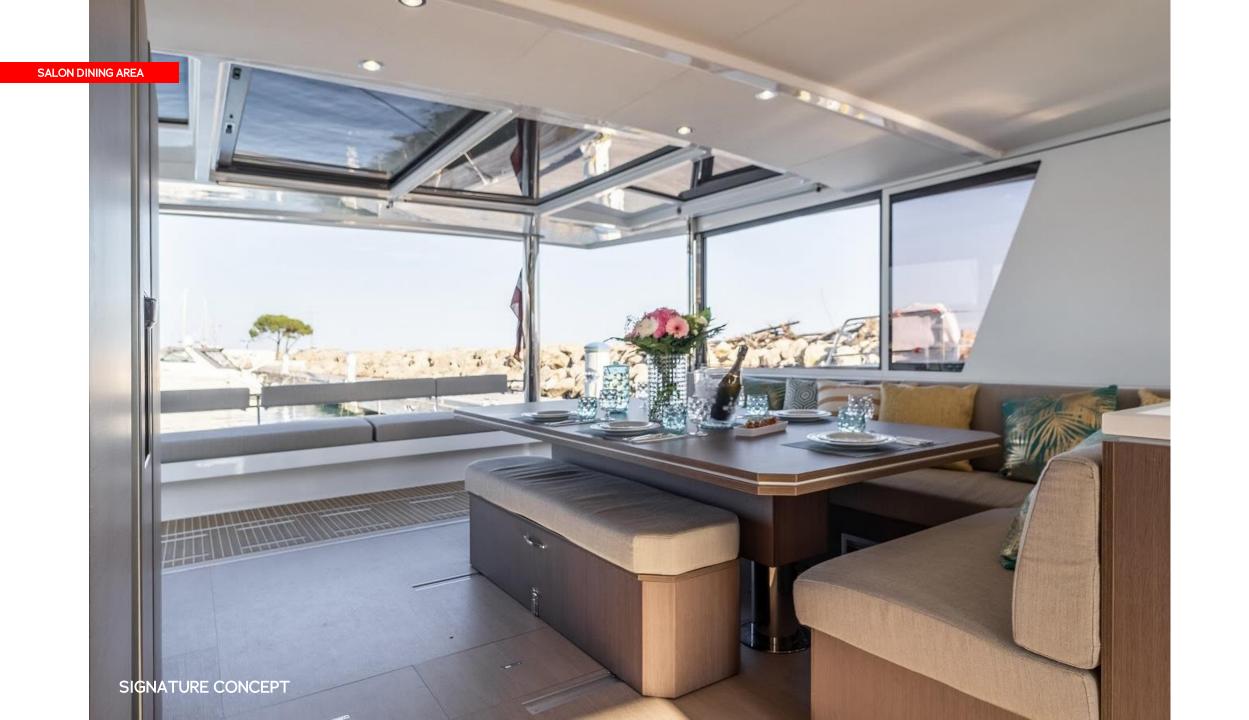

#### **FEATURES**

Over 128m2 of living space
Impressive seaworthiness and performance
Hydraulic bathing platform
Automated aft tilting door integrating indoors / outdoors
Foldable TV
Wi-Fi

Airconditioning throughout Solid fore deck suitable for diverse activities, while staying dry in navigation