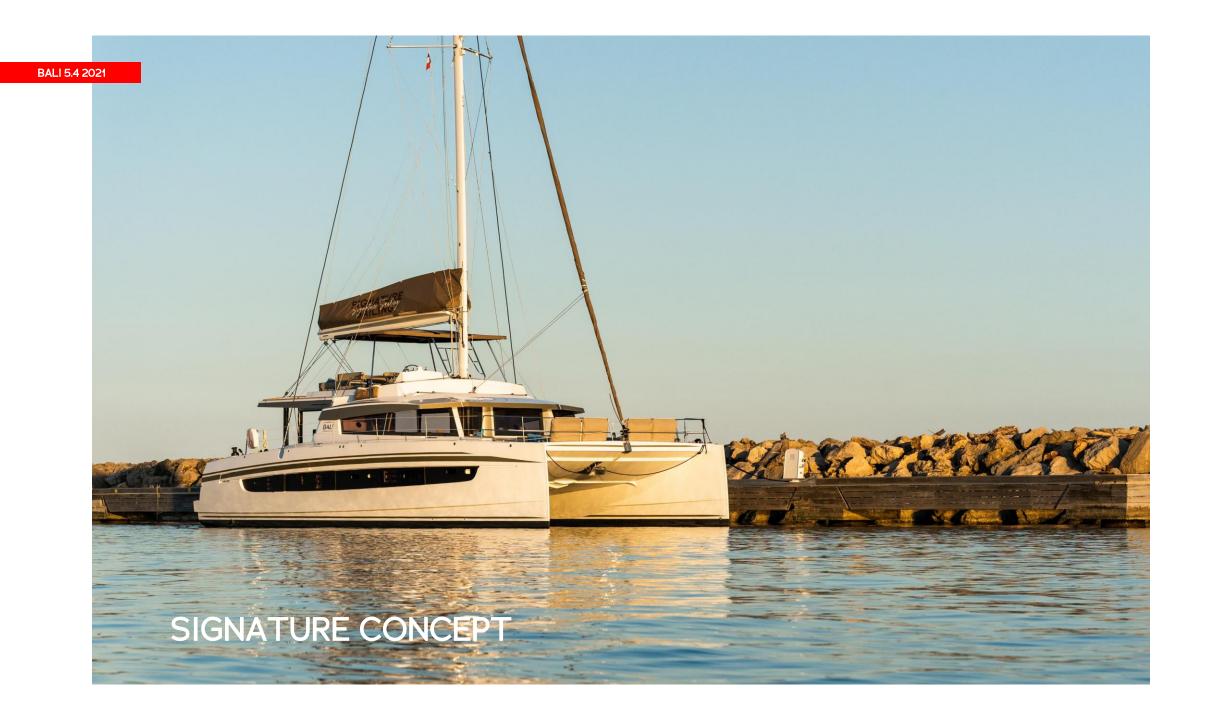

# SIGNATURE CONCEPT FOR CHARTER

## **SPECIFICATION**

LENGTH 16.80 m / 55' 1"
BEAM 8.74 m / 28' 7"
DRAFT 1.48 m / 4' 9"
BUILDER CATANA / BALI 5.4
CONCEPT Olivier PONCIN
BUILT 2021

Maximum upwind sail area 202 m<sup>2</sup> 100 m<sup>2</sup> Fully battened Mainsail in Dacron with 3 reefs ENGINES 2 x 80 hp Yanmar

#### **FEATURES**

Over 128m2 of living space
Impressive seaworthiness and performance
Hydraulic bathing platform
Automated aft tilting door integrating indoors / outdoors
Foldable TV
Wi-Fi

Airconditioning throughout Solid fore deck suitable for diverse activities, while staying dry in navigation