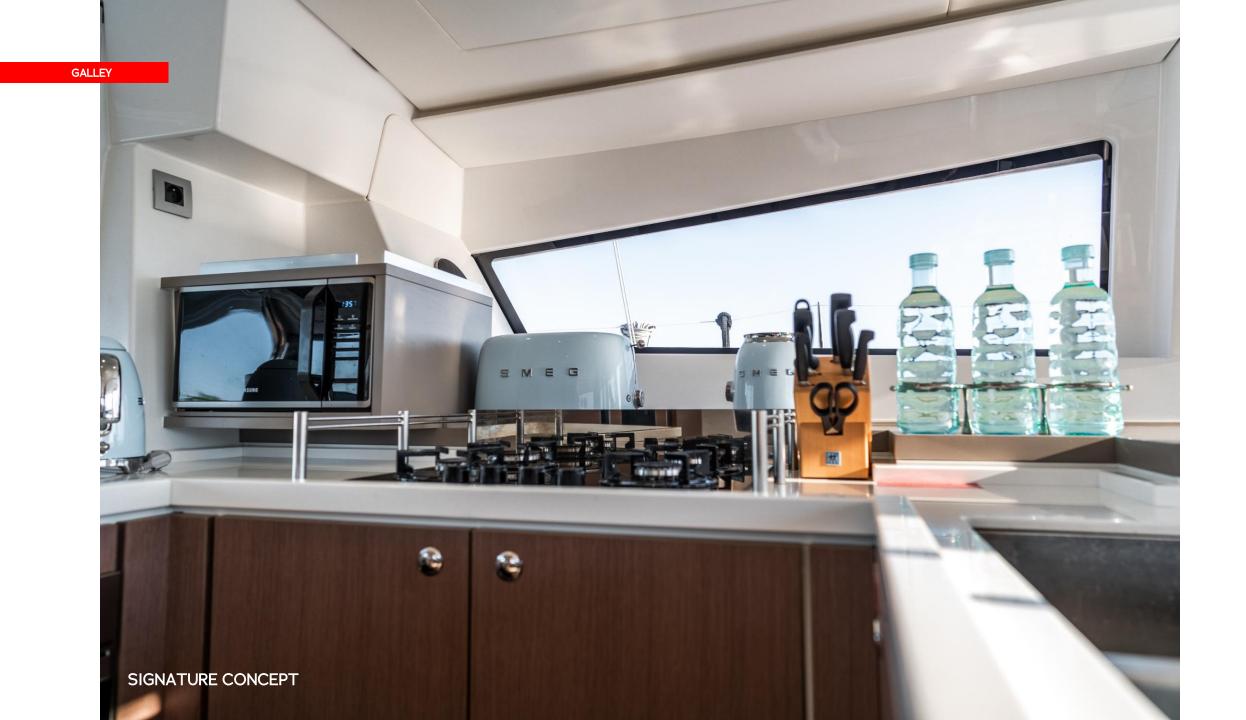

#### **FEATURES**

Over 128m2 of living space
Impressive seaworthiness and performance
Hydraulic bathing platform
Automated aft tilting door integrating indoors / outdoors
Foldable TV
Wi-Fi

Airconditioning throughout Solid fore deck suitable for diverse activities, while staying dry in navigation