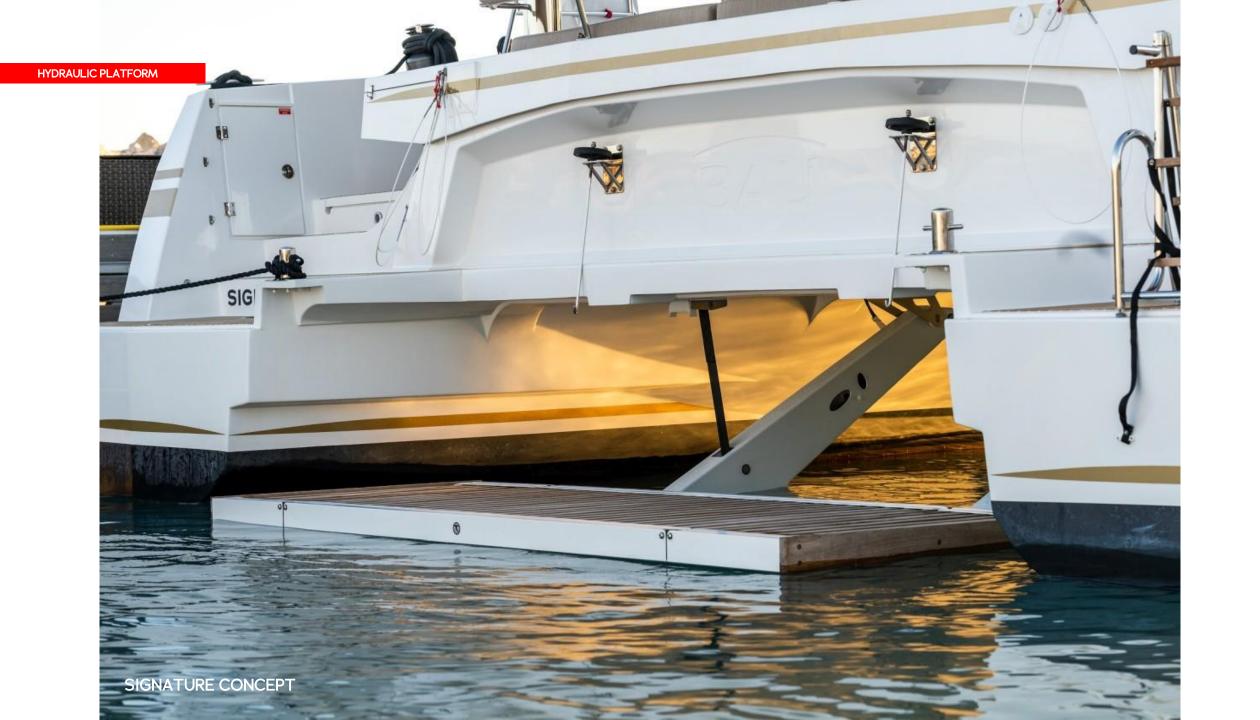

#### **FEATURES**

Over 128m2 of living space
Impressive seaworthiness and performance
Hydraulic bathing platform
Automated aft tilting door integrating indoors / outdoors
Foldable TV
Wi-Fi

Airconditioning throughout Solid fore deck suitable for diverse activities, while staying dry in navigation