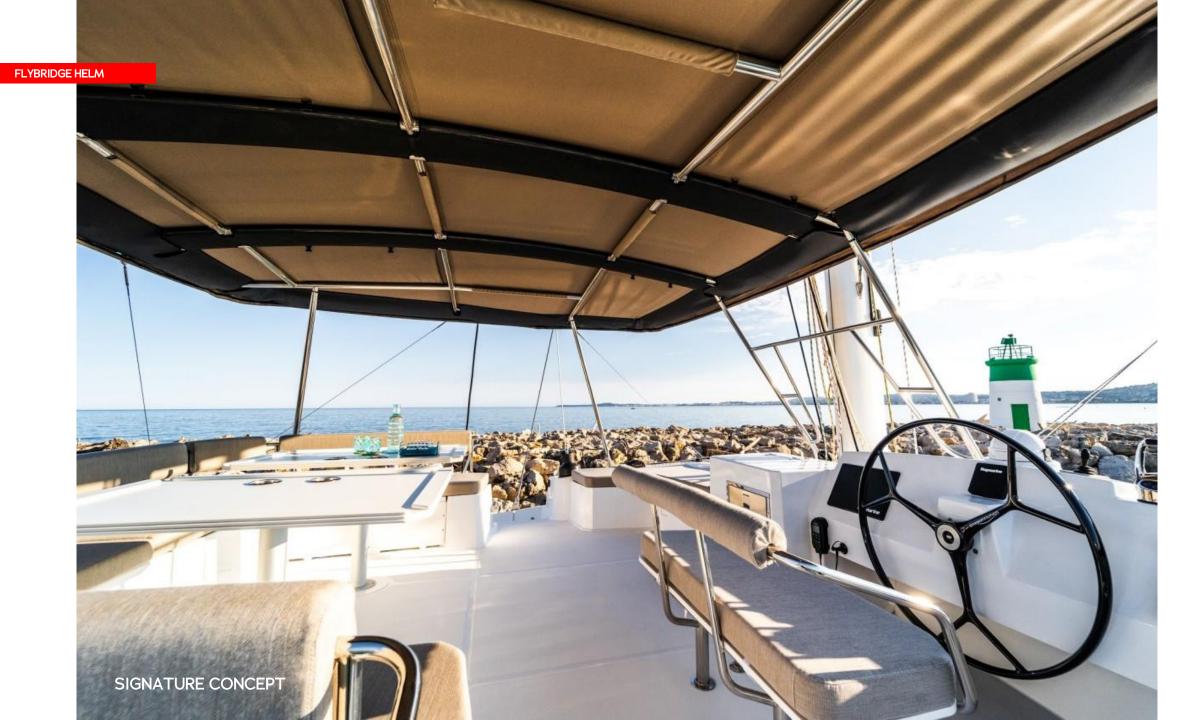

#### **FEATURES**

Over 128m2 of living space
Impressive seaworthiness and performance
Hydraulic bathing platform
Automated aft tilting door integrating indoors / outdoors
Foldable TV
Wi-Fi

Airconditioning throughout Solid fore deck suitable for diverse activities, while staying dry in navigation