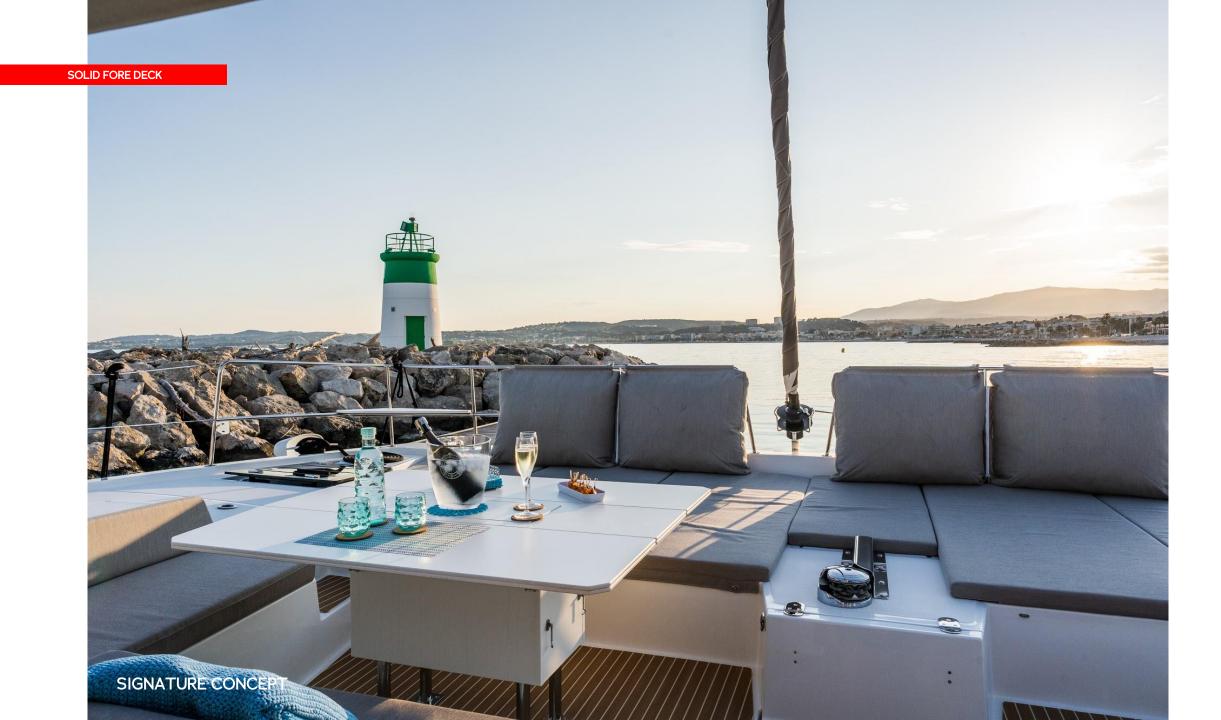

#### **FEATURES**

Over 128m2 of living space
Impressive seaworthiness and performance
Hydraulic bathing platform
Automated aft tilting door integrating indoors / outdoors
Foldable TV
Wi-Fi

Airconditioning throughout Solid fore deck suitable for diverse activities, while staying dry in navigation