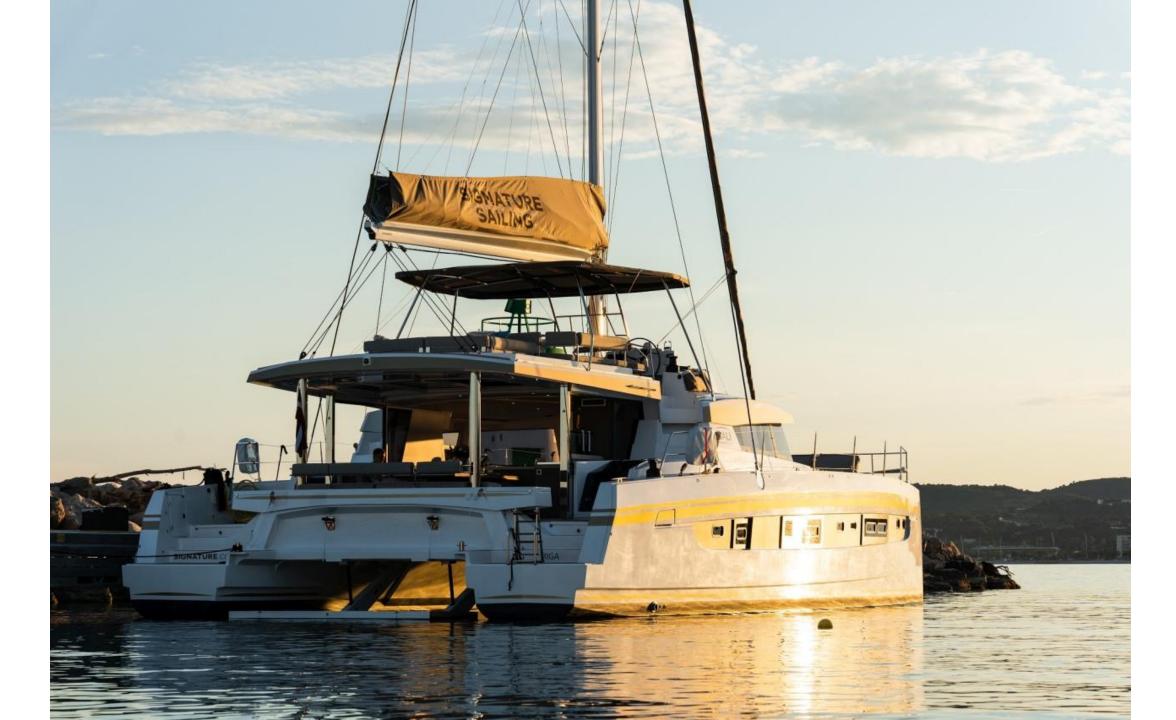

# SIGNATURE CONCEPT FOR CHARTER

#### **FEATURES**

Over 128m2 of living space
Impressive seaworthiness and performance
Hydraulic bathing platform
Automated aft tilting door integrating indoors / outdoors
Foldable TV
Wi-Fi

Airconditioning throughout Solid fore deck suitable for diverse activities, while staying dry in navigation