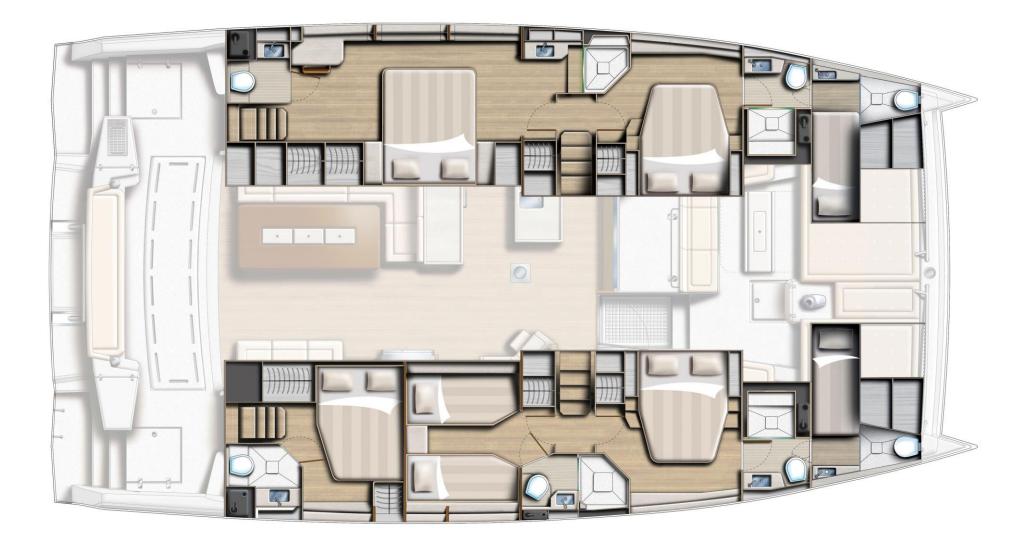

### **ACCOMMODATION**

CRUISING / OVERNIGHT GUESTS 12 / 10 / 8 NUMBER OF STATEROOMS 5 (1 SUIT, 3 DOUBLE, 1 TWIN) NUMBER OF CREW 2/3

#### **FEATURES**

Over 128m2 of living space
Impressive seaworthiness and performance
Hydraulic bathing platform
Automated aft tilting door integrating indoors / outdoors
Foldable TV
Wi-Fi

Airconditioning throughout Solid fore deck suitable for diverse activities, while staying dry in navigation