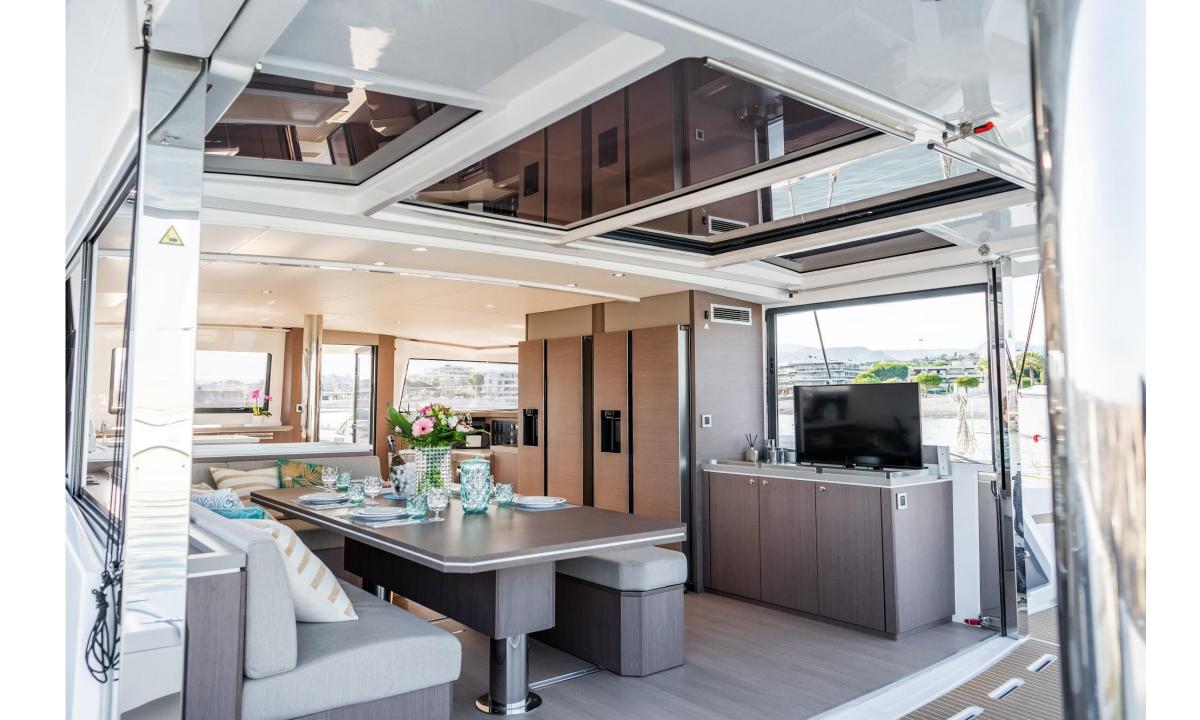

#### **FEATURES**

Over 128m2 of living space
Impressive seaworthiness and performance
Hydraulic bathing platform
Automated aft tilting door integrating indoors / outdoors
Foldable TV
Wi-Fi

Airconditioning throughout Solid fore deck suitable for diverse activities, while staying dry in navigation