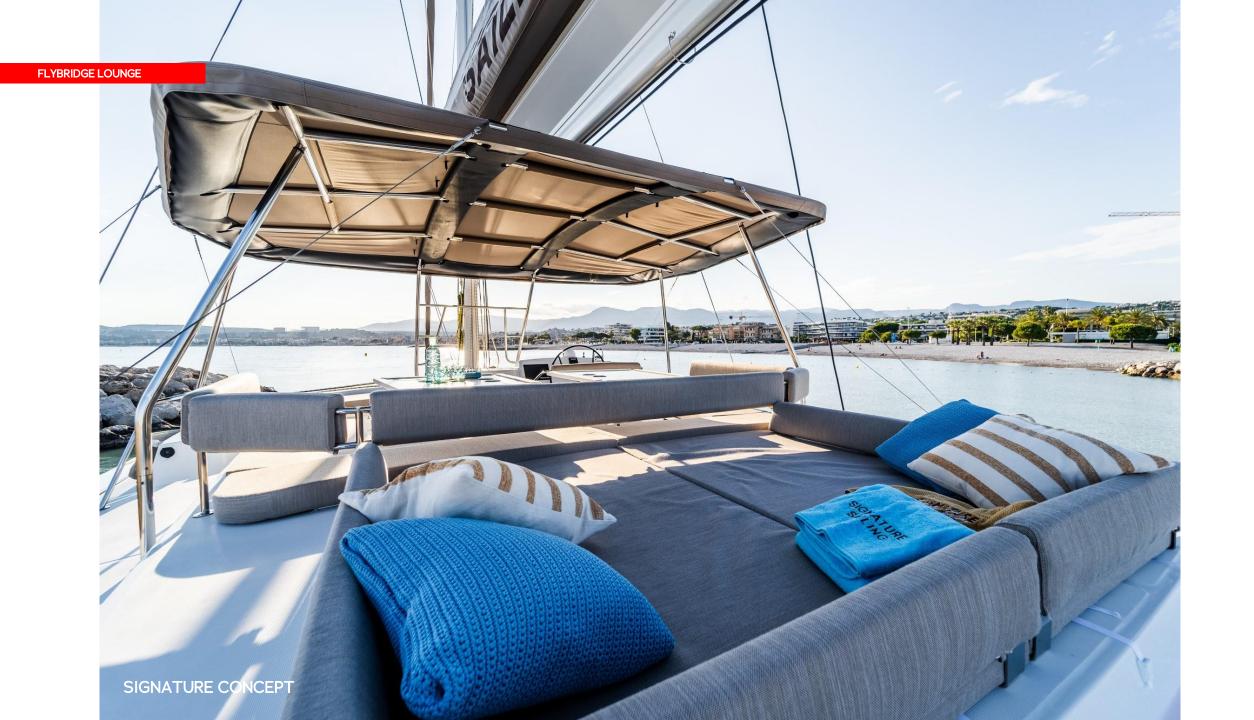

#### **FEATURES**

Over 128m2 of living space
Impressive seaworthiness and performance
Hydraulic bathing platform
Automated aft tilting door integrating indoors / outdoors
Foldable TV
Wi-Fi

Airconditioning throughout Solid fore deck suitable for diverse activities, while staying dry in navigation