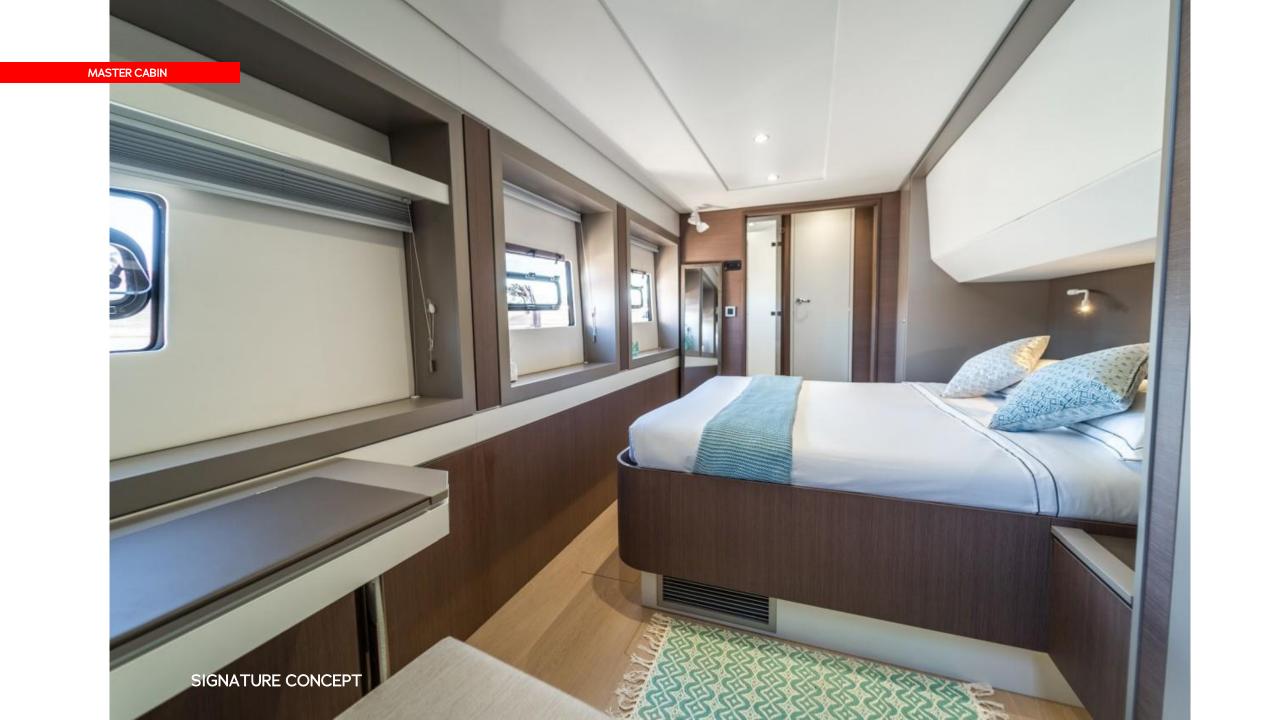

### **ACCOMMODATION**

CRUISING / OVERNIGHT GUESTS 12 / 10 / 8 NUMBER OF STATEROOMS 5 (1 SUIT, 3 DOUBLE, 1 TWIN) NUMBER OF CREW 2/3

#### **FEATURES**

Over 128m2 of living space
Impressive seaworthiness and performance
Hydraulic bathing platform
Automated aft tilting door integrating indoors / outdoors
Foldable TV
Wi-Fi

Airconditioning throughout Solid fore deck suitable for diverse activities, while staying dry in navigation