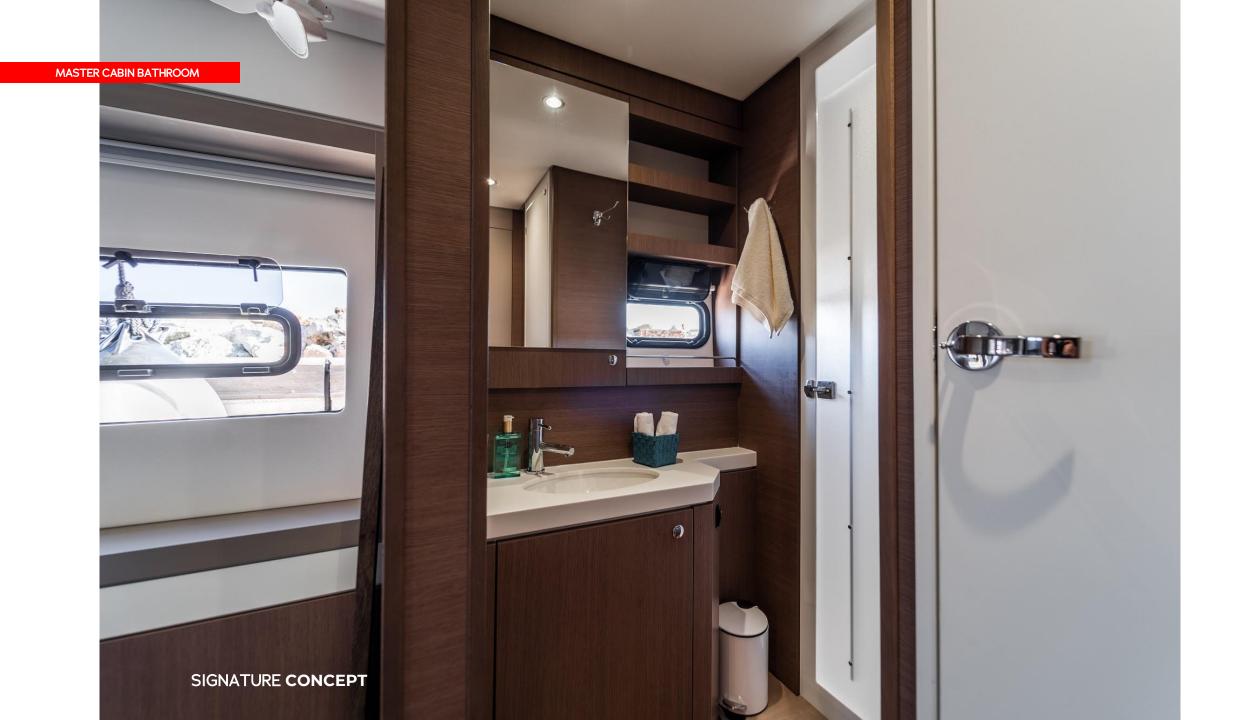

#### **FEATURES**

Over 128m2 of living space
Impressive seaworthiness and performance
Hydraulic bathing platform
Automated aft tilting door integrating indoors / outdoors
Foldable TV
Wi-Fi

Airconditioning throughout Solid fore deck suitable for diverse activities, while staying dry in navigation